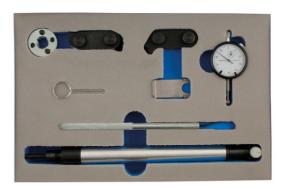

## **Engine Timing Tool Kit - for VAG 1.8, 2.0 4v TFSI**

Designed to allow removal and replacement of the timing chain and camshaft sprockets on the 1.8 and 2.0L TFSi and TSi petrol engines commonly found in VAG vehicles.

## **Additional Information**

- · Kit includes DTI gauge and TDC indicator.
- Applications: Audi A3, TT, Q3 and A5 Sportback; Seat Alhambra, Altea, XL, Leon and Toledo; Skoda Octavia, Superb and Yeti;
  Volkswagen Beetle, Eos, Golf, Passat, CC, Sharan, Tiguan and Scirocco.
- · Supplied in metal storage case.
- Full application list and instructions available on our website.
- Made in Sheffield.